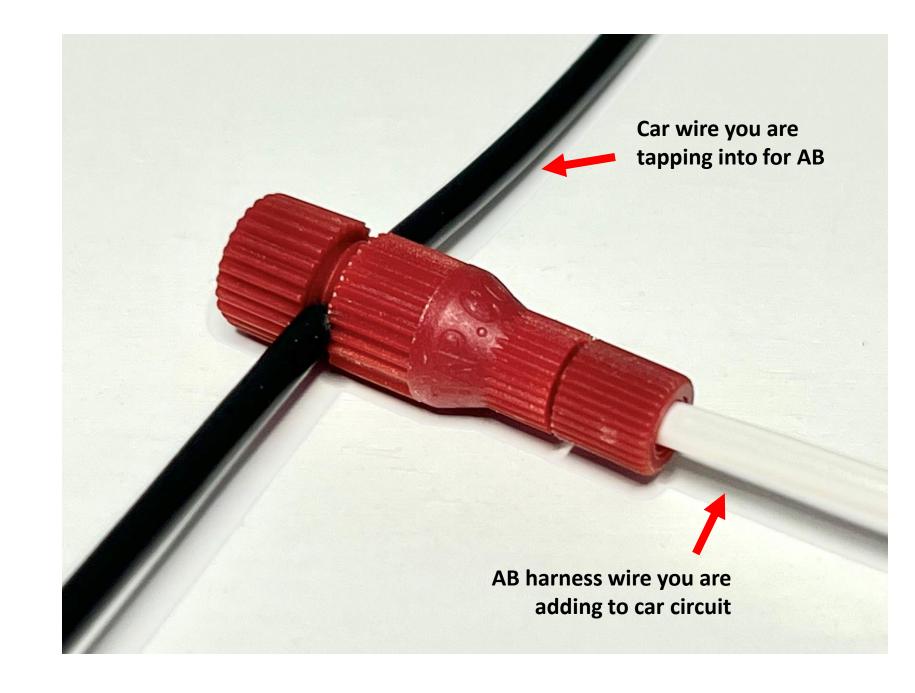

Guide for connecting to car 20-22 gage wires





Please place extra attention to tapping/connecting Auto-Blip harness wires to car circuit wires. Most installation failures are due to poor connections. Please follow instructions to ensure a successful installation. Continuity test recommended. Perform calibration process once you complete installation, and before you attempt to use Auto-Blip.

Step 1 - Posi-tap endcap (grey) is for tapping into car circuit wires. Must be connected to car wire prior to connecting to Auto-Blip's harness.



Attention! You must ensure needle on Step 1 pierces car wire vinyl through the center of the wire in order to make proper contact. Tap designed for 20-22 gage wire, thinner wire may fail. Continuity test recommended!













## Installed Posi-Tap