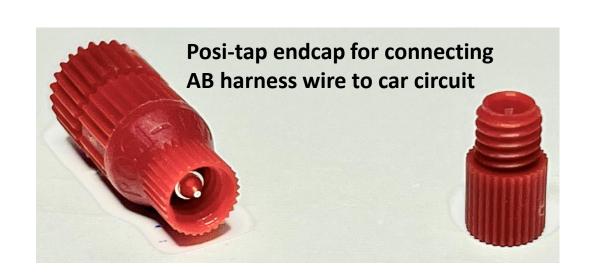

## Posi-Tap Installation Guide for connecting to car 20-22 gage wires

Please place extra attention to tapping/connecting Auto-Blip harness wires to car circuit wires. Most installation failures are due to poor connections. Please follow instructions to ensure a successful installation. Continuity test recommended. Perform calibration process once you complete installation, and before you attempt to use Auto-Blip.