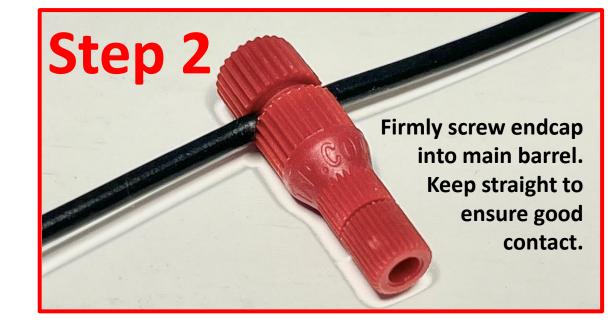

Step 1 - Posi-tap endcap (grey) is for tapping into car circuit wires. Must be connected to car wire prior to connecting to Auto-Blip's harness.

Attention! You must ensure needle on Step 1 pierces car wire vinyl through the center of the wire in order to make proper contact. Tap designed for 20-22 gage wire, thinner wire may fail. Continuity test recommended!