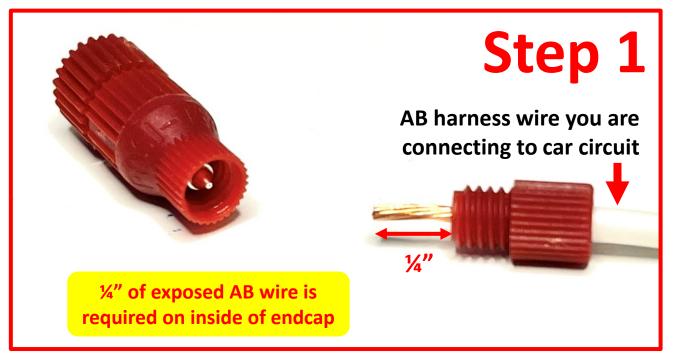

## Posi-Tap Installation Guide for connecting to car 20-22 gage wires

Please place extra attention to tapping/connecting Auto-Blip harness wires to car circuit wires. Most installation failures are due to poor connections. Please follow instructions to ensure a successful installation. Continuity test recommended. Perform calibration process once you complete installation, and before you attempt to use Auto-Blip.