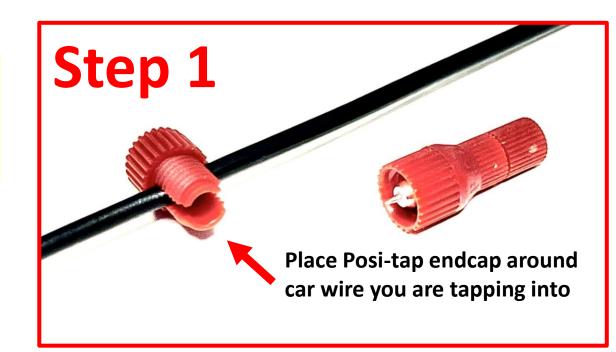

Step 1 - Posi-tap endcap (grey) is for tapping into car circuit wires. Must be connected to car wire prior to connecting to Auto-Blip's harness.

Attention! You must ensure needle on Step 1 pierces car wire vinyl through the center of the wire in order to make proper contact. Tap designed for 20-22 gage wire, thinner wire may fail. Continuity test recommended!