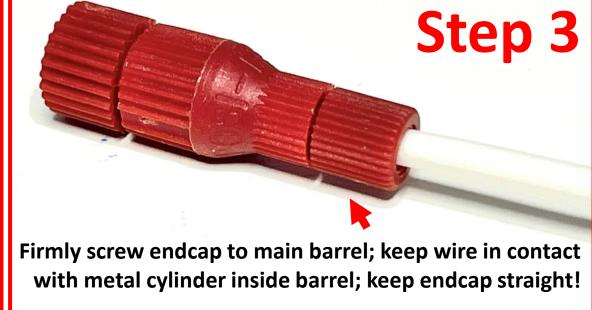

## Posi-Tap Installation Guide for connecting to car 20-22 gage wires

Please place extra attention to tapping/connecting Auto-Blip harness wires to car circuit wires. Most installation failures are due to poor connections. Please follow instructions to ensure a successful installation. Continuity test recommended. Perform calibration process once you complete installation, and before you attempt to use Auto-Blip.

Step 1 - Posi-tap endcap (grey) is for tapping into car circuit wires. Must be connected to car wire prior to connecting to Auto-Blip's harness.

Attention! You must ensure needle on Step 1 pierces car wire vinyl through the center of the wire in order to make proper contact. Tap designed for 20-22 gage wire, thinner wire may fail. Continuity test recommended!