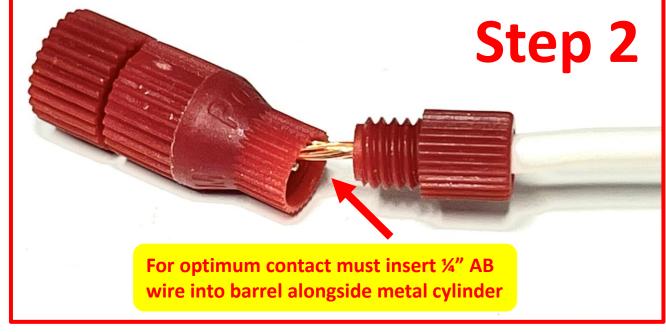

## Posi-Tap Installation Guide for connecting to car 20-22 gage wires

Please place extra attention to tapping/connecting Auto-Blip harness wires to car circuit wires. Most installation failures are due to poor connections. Please follow instructions to ensure a successful installation. Continuity test recommended. Perform calibration process once you complete installation, and before you attempt to use Auto-Blip.